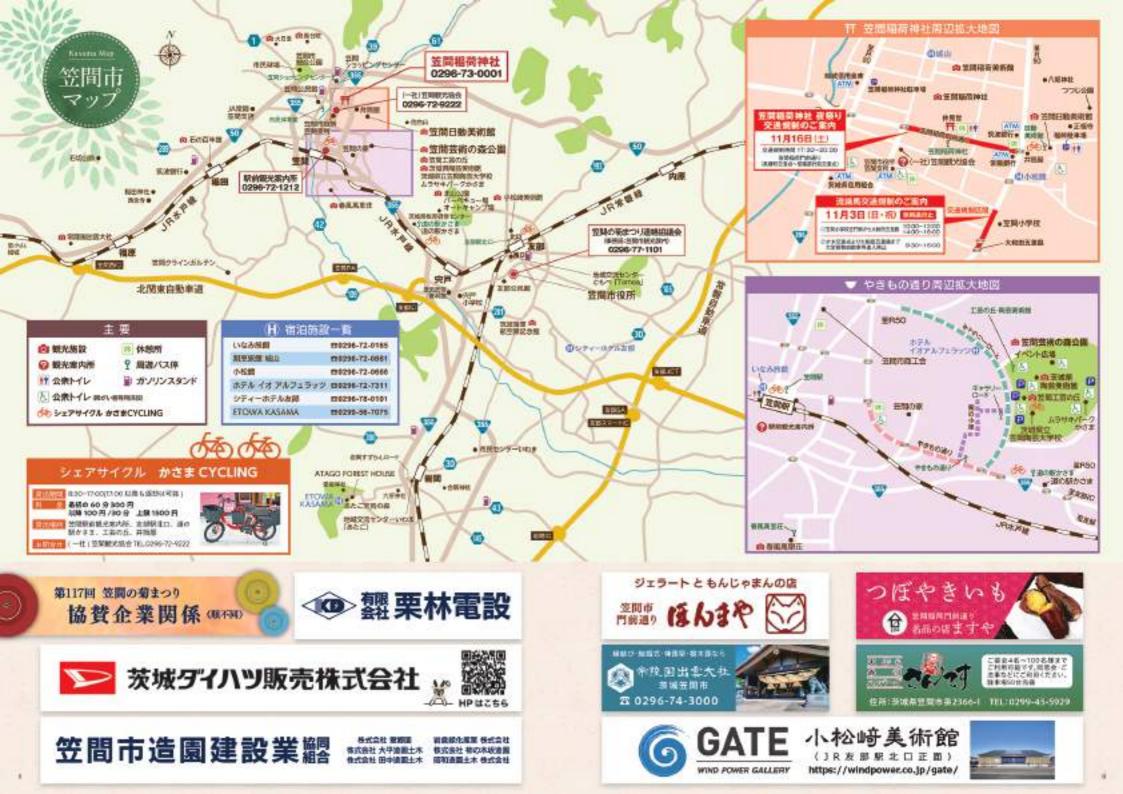

あきま御裏国際パー

| 新設北口  | 日公園入口 | の駅かさま | 190-0-K | 会美術館工芸の丘 | ロ美術館  | 但神社   | BUC . | <b>5.体育課</b> | and a | 「「「「「」」」 | きちの通り | 200-D-K | 当美術調工芸の日 | の数かさま | 山公園入口 | な駅北口  |
|-------|-------|-------|---------|----------|-------|-------|-------|--------------|-------|----------|-------|---------|----------|-------|-------|-------|
| 9,90  | 133   | 1.57  | 100     | 18.02    | 10.91 | 19.89 | 10.13 | 10.11        | 1075  | 1824     | 18.27 | -       | -+       | 0.8   | 18.40 | 10A3  |
| 18:50 | 115   | 10:57 | 1111    | 1302     | 10    | 1138  | 5111  | 11.14        | 11.15 | 11:34    | 12.39 | -       | -        | 11:35 | 1140  | 11:41 |
| F150  | 11.92 | 1130  | 1211    | 12.02    | uv    | (2.0) | sz u  | 1214         | 1215  | 1236     | 11.17 | 1238    | 1234     |       | (+)   | -     |
| -     | +     | -     | -       | 1948     | 1234  | 1242  | 1214  | 13.57        | 14.02 | 140      | 1212  | 4.13    | 1415     | 14:34 | 1416  | 山市    |
| 1450  | 1411  | 14.57 | 15.01   | 15.02    | 2507  | 15.09 | 情日    | 当日           | 15.15 | 15.34    | 12.28 | 75:30   | 15.54    | 154   | 15-16 | 1548  |
| 1415  | 54.64 | 14.23 | Jichi   | 14.27    | 14.02 | 16.34 | 16.38 | 14.57        | 10.64 | 1602     | 1414  | 1455    | 16.59    | 1755  | 12.15 | 1713  |
| 17:20 | 1923  | 11:21 | 17.11   | (1.32    | 19.30 | 伊朗    | 17.45 | 17.46        | TOM   |          | -     | -       | -        | -     | -     |       |
|       |       |       |         |          | -     |       | -     |              | _     |          |       |         |          | 2010  | 642   | の形式   |